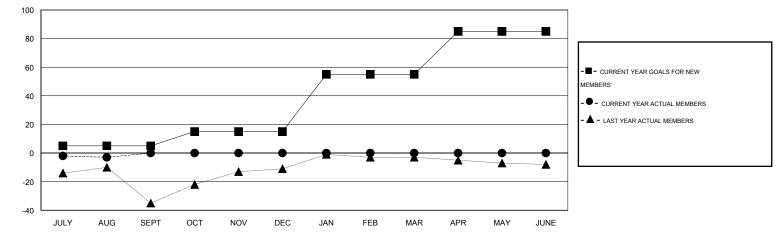

## LOCATION ALBERTA

 $\mathsf{GMT} \mathsf{CA} \ 2$ Clubs Members RESULTS FOR 2014-2015 RESULTS FOR 2014-2015 NEW CLUB ACTUAL NEW ACTUAL ACTUAL NET NEW MEMBER ACTUAL TOTAL ACTUAL ACTUAL NET QUARTER QUARTER GOAL CLUBS DROPPED GAIN/ GOAL MEMBERS DROPPED GAIN/ CLUBS LOSS MEMBERS LOSS ADDED 0 0 0 0 5 4 7 -3 JULY/AUG/SEPT JULY/AUG/SEPT 0 0 0 0 0 0 10 0 OCT/NOV/DEC OCT/NOV/DEC 0 0 0 0 40 0 0 0 JAN/FEB/MAR JAN/FEB/MAR 1 0 0 0 30 0 0 0 APR/MAY/JUNE APR/MAY/JUNE